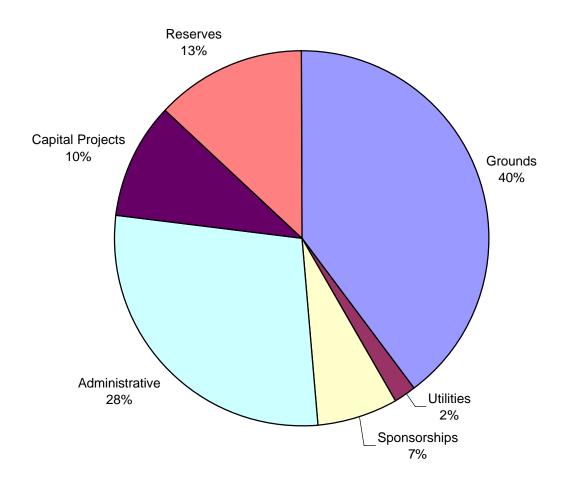

## Southern Village Homeowners Association 2007 Budget

| Revenue:          | Assessments - All Homes         | 164,885 |         |
|-------------------|---------------------------------|---------|---------|
|                   | Sub-Association Assessments     | 15,215  |         |
|                   | Alleyway Assessments            | 15,910  |         |
|                   | Total Revenues                  |         | 196,010 |
| Grounds:          | Maintenance - Playground        | 1,500   |         |
|                   | General Maintenance - Other     | 700     |         |
|                   | Common Area Contract            | 36,372  |         |
|                   | Pond Maintenance                | 3,627   |         |
|                   | Tree Removal & Replacement      | 5,000   |         |
|                   | Tree Maintenance                | 25,000  |         |
|                   | Common Area Mulch               | 3,000   |         |
|                   | Grounds - Other                 | 2,800   |         |
|                   | Total Grounds                   |         | 77,999  |
| Utilities:        | Electricity Expense             | 1,300   |         |
|                   | Water/Sewer Expense             | 1,500   |         |
|                   | Stormwater Charge               | 1,000   |         |
|                   | Total Utilities                 |         | 3,800   |
| Sponsorships:     | Southern Village Events         | 8,050   |         |
|                   | Police Substation               | 4,500   |         |
|                   | Southern Village Charity Events | 700     |         |
|                   | Total Sponsorships              |         | 13,250  |
| Administrative:   | Printing & Postage              | 5,600   |         |
|                   | Website                         | 1,000   |         |
|                   | Legal                           | 7,500   |         |
|                   | Tax Returns                     | 250     |         |
|                   | Insurance                       | 6,023   |         |
|                   | Taxes                           | 1,800   |         |
|                   | Management                      | 31,724  |         |
|                   | Administration-Other            | 1,700   |         |
|                   | Total Administrative            |         | 55,597  |
| Capital Projects  |                                 |         | 20,000  |
| Reserve Transfers | General Reserves                | 9,454   |         |
|                   | Alleyway Reserves               | 15,910  |         |
|                   | Total Reserve Transfers         |         | 25,364  |
| Net Income        |                                 |         | 0       |

## Southern Village 2007 Budgeted Expenses