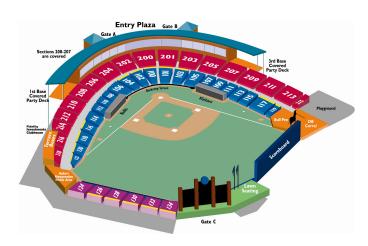

## **Private Party Decks**

#### First Base Party Deck & Suite

Catch all the action with the exclusive rental of the covered Party Deck and air-conditioned Batter's Box Suite.

accommodates 60-120 fans \$950 Rental Fee \$22 per person

#### **KeySource Commercial Bank Third Base Party Deck**

A spectacular base-line view from this exclusive covered Party Deck.

accommodates 60-120 fans \$200 Rental Fee \$22 per person

### **Private Picnic Areas**

#### The Bull Pen

This area is one of the most unique areas in all professional baseball. How about this for location? <u>ON</u> the field, directly under the world-Famous Snorting Bull in left field. You could (but don't) jump right in the bull pen with opposing pitchers.

#### The DB Corral

This area is located down the left field line, dangerously close to the Famous Snorting Bull. The DB Corral is great for any social event!

accommodates 60-150 fans \$200 Rental Fee \$22 per person

## Duke's Mayonnaise's Homer's Landing

The covered area serves as the "Home Run Porch" in right field – perfect for large group outings!

accommodates 100-1000 fans \$200 Rental Fee \$22 per person

## **Terrace Boxes**

Fidelity Investments may own the naming rights to a group of our terrace boxes – but you don't have to be one of the world's top investors to know a great deal.

Treat your friends, family, or clients to a breath taking view of the Durham skyline! You and your guests will look across the diamond in your own open-air patio box located down the first base line.