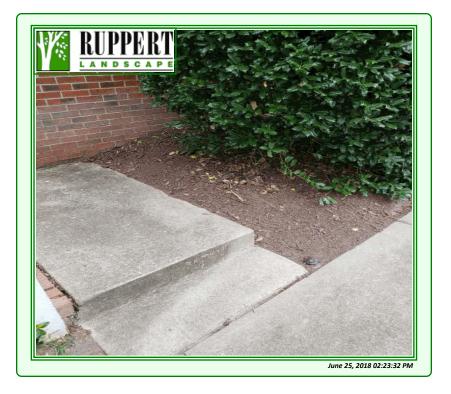

Today we visited the property to focus on basic maintenance. We only mowed high spots in the turf to try and keep the

### stress level of the grass at a minimum. We walked the site and detailed beds and picked up sticks and trash as needed.