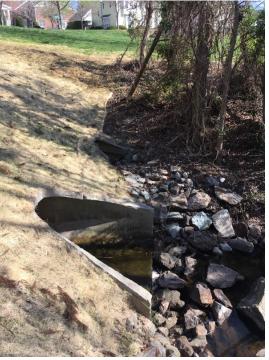

|





Dam

PO Box 1089 Apex NC 27502 919-851-0033

# Date: 04/05/2018





Riser



Outlet

# Date: 04/05/2018



#### Additional Notes Treated pond for algae.

#### WP 1 Pond Name Access Address 400 Market St, Chaple Hill, NC Service Date 04/02/2018 Trash Pickup SC= Service Completed Treat Invasives NN= Service Not Needed SC= Service Completed Inlet service **Outlet Service** SC= Service Completed NN= Service Not Needed Unclog Drain Clean Riser/Trash rack SC= Service Completed Add Dye? NN= Service Not Needed N/A= Not Applicable Fountain/Aerator Condition Mow/Weed eat NN= Service Not Needed



Overview of the pond

PO Box 1089 Apex NC 27502 919-851-0033

# Date: 04/05/2018



Dam





Riser

Outlet

PO Box 1089 Apex NC 27502 919-851-0033

# Date: 04/05/2018





**Additional Notes** 



#### PO Box 1089 Apex NC 27502 919-851-0033

# Date: 04/05/2018

| Pond Name                  | WP 4                           |
|----------------------------|--------------------------------|
| Access Address             | 400 Market St, Chaple Hill, NC |
| Service Date               | 04/02/2018                     |
| Trash Pickup               | SC= Service Completed          |
| Treat Invasives            | NN= Service Not Needed         |
| Inlet service              | SC= Service Completed          |
| Outlet Service             | SC= Service Completed          |
| Unclog Drain               | NN= Service Not Needed         |
| Clean Riser/Trash rack     | SC= Service Completed          |
| Add Dye?                   | NN= Service Not Needed         |
| Fo