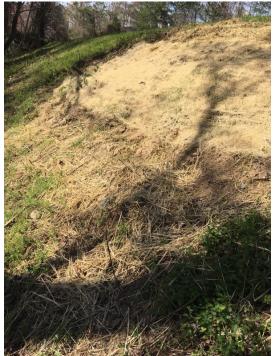

# Date: 04/05/2018

| Pond Name                  | WP 3                           |
|----------------------------|--------------------------------|
| Access Address             | 400 Market St, Chaple Hill, NC |
| Service Date               | 04/02/2018                     |
| Trash Pickup               | SC= Service Completed          |
| Treat Invasives            | SC= Service Completed          |
| Inlet service              | SC= Service Completed          |
| Outlet Service             | SC= Service Completed          |
| Unclog Drain               | NN= Service Not Needed         |
| Clean Riser/Trash rack     | SC= Service Completed          |
| Add Dye?                   | NN= Service Not Needed         |
| Fountain/Aerator Condition | N/A= Not Applicable            |
| Mow/Weed eat               | NN= Service Not Needed         |
| Overview of the pond       |                                |

Dam

Riser

PO Box 1089 Apex NC 27502 919-851-0033

# Date: 04/05/2018

PO Box 1089 Apex NC 27502 919-851-0033

Date: 04/05/2018

Additional Notes Blew leaves out of the riprap. Treated pond for algae. More matting could help with erosion on the back of the dam. See image 1. Noted Image 1