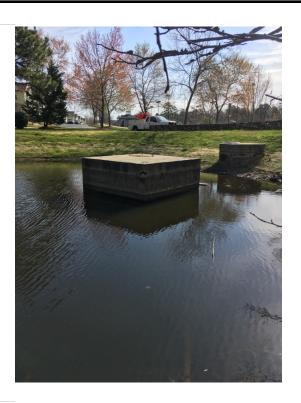

|





Dam

PO Box 1089 Apex NC 27502 919-851-0033

# Date: 04/05/2018





Riser



Outlet

# Date: 04/05/2018



#### Additional Notes Treated pond for algae.

#### WP 1 Pond Name Access Address 400 Market St, Chaple Hill, NC Service Date 04/02/2018 Trash Pickup SC= Service Completed Treat Invasives NN= Service Not Needed SC= Service Completed Inlet service **Outlet Service** SC= Service Completed NN= Service Not Needed Unclog Drain Clean Riser/Trash rack SC= Service Completed Add Dye? NN= Service Not Needed N/A= Not Applicable Fountain/Aerator Condition Mow/Weed eat NN= Service Not Needed



Overview of the pond

PO Box 1089 Apex NC 27502 919-851-0033

# Date: 04/05/2018



Dam





Riser

Outlet

PO Box 1089 Apex NC 27502 919-851-0033

# Date: 04/05/2018





**Additional Notes** 



#### PO Box 1089 Apex NC 27502 919-851-0033

# Date: 04/05/2018

| Pond Name                  | WP 4                           |
|----------------------------|--------------------------------|
| Access Address             | 400 Market St, Chaple Hill, NC |
| Service Date               | 04/02/2018                     |
| Trash Pickup               | SC= Service Completed          |
| Treat Invasives            | NN= Service Not Needed         |
| Inlet service              | SC= Service Completed          |
| Outlet Service             | SC= Service Completed          |
| Unclog Drain               | NN= Service Not Needed         |
| Clean Riser/Trash rack     | SC= Service Completed          |
| Add Dye?                   | NN= Service Not Needed         |
|