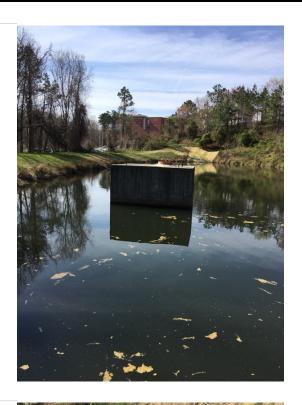

#### MAINTENANCE LOG

| Pond Name                  | WP 2                           |
|----------------------------|--------------------------------|
| Access Address             | 400 Market St, Chaple Hill, NC |
| Service Date               | 04/02/2018                     |
| Trash Pickup               | SC= Service Completed          |
| Treat Invasives            | SC= Service Completed          |
| Inlet service              | SC= Service Completed          |
| Outlet Service             | SC= Service Completed          |
| Unclog Drain               | NN= Service Not Needed         |
| Clean Riser/Trash rack     | SC= Service Completed          |
| Add Dye?                   | NN= Service Not Needed         |
| Fountain/Aerator Condition | N/A= Not Applicable            |
| Mow/Weed eat               | NN= Service Not Needed         |
| Overview of the pond       |                                |