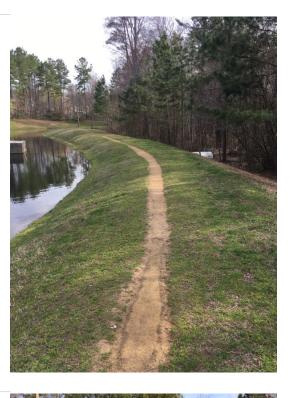

ket St, Chaple Hill, NC |
| Service Date               | 04/02/2018                     |
| Trash Pickup               | SC= Service Completed          |
| Treat Invasives            | SC= Service Completed          |
| Inlet service              | SC= Service Completed          |
| Outlet Service             | SC= Service Completed          |
| Unclog Drain               | NN= Service Not Needed         |
| Clean Riser/Trash rack     | SC= Service Completed          |
| Add Dye?                   | NN= Service Not Needed         |
| Fountain/Aerator Condition | N/A= Not Applicable            |
| Mow/Weed eat               | NN= Service Not Needed         |
| Overview of the pond       |                                |





Dam

PO Box 1089 Apex NC 27502 919-851-0033

# Date: 04/05/2018





Riser



Outlet

# Date: 04/05/2018



#### Additional Notes Treated pond for algae.

#### WP 1 Pond Name Access Address 400 Market St, Chaple Hill, NC Service Date 04/02/2018 Trash Pickup SC= Service Completed Treat Invasives NN= Service Not Needed SC= Service Completed Inlet service **Outlet Service** SC= Service Completed NN= Service Not Needed Unclog Drain Clean Riser/Trash rack SC= Service Completed Add Dye? NN= Service Not Needed N/A= Not Applicable Fountain/Aerator Condition Mow/Weed eat NN= Service Not Needed



Overview of the pond

PO Box 1089 Apex NC 27502 919-851-0033

# Date: 04/05/2018



Dam





Riser

Outlet

PO Box 1089 Apex NC 27502 919-851-0033

# Date: 04/05/2018





**Additional Notes** 



#### PO Box 1089 Apex NC 27502 919-851-0033

# Date: 04/05/2018

| Pond N