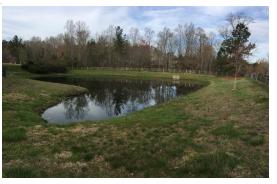

#### MAINTENANCE LOG

| Pond Name                  | WP 2                           |
|----------------------------|--------------------------------|
| Access Address             | 400 Market St, Chaple Hill, NC |
| Service Date               | 04/02/2018                     |
| Trash Pickup               | SC= Service Completed          |
| Treat Invasives            | SC= Service Completed          |
| Inlet service              | SC= Service Completed          |
| Outlet Service             | SC= Service Completed          |
| Unclog Drain               | NN= Service Not Needed         |
| Clean Riser/Trash rack     | SC= Service Completed          |
| Add Dye?                   | NN= Service Not Needed         |
| Fountain/Aerator Condition | N/A= Not Applicable            |
| Mow/Weed eat               | NN= Service Not Needed         |
| Overview of the pond       |                                |

#### WP 1 Pond Name Access Address 400 Market St, Chaple Hill, NC Service Date 04/02/2018 Trash Pickup SC= Service Completed Treat Invasives NN= Service Not Needed SC= Service Completed Inlet service **Outlet Service** SC= Service Completed NN= Service Not Needed Unclog Drain Clean Riser/Trash rack SC= Service Completed Add Dye? NN= Service Not Needed N/A= Not Applicable Fountain/Aerator Condition Mow/Weed eat NN= Service Not Needed

# Date: 04/05/2018

| Pond Name                  | WP 4                           |
|----------------------------|--------------------------------|
| Access Address             | 400 Market St, Chaple Hill, NC |
| Service Date               | 04/02/2018                     |
| Trash Pickup               | SC= Service Completed          |
| Treat Invasives            | NN= Service Not Needed         |
| Inlet service              | SC= Service Completed          |
| Outlet Service             | SC= Service Completed          |
| Unclog Drain               | NN= Service Not Needed         |
| Clean Riser/Trash rack     | SC= Service Completed          |
| Add Dye?                   | NN= Service Not Needed         |
| Fountain/Aerator Condition | N/A= Not Applicable            |
| Mow/Weed eat               | NN= Service Not Needed         |
| Overview of the pond       |                                |

# Date: 04/05/2018

| Pond Name                  | WP 3                           |
|----------------------------|--------------------------------|
| Access Address             | 400 Market St, Chaple Hill, NC |
| Service Date               | 04/02/2018                     |
| Trash Pickup               | SC= Service Completed          |
| Treat Invasives            | SC= Service Completed          |
| Inlet service              | SC= Service Completed          |
| Outlet Service             | SC= Service Completed          |
| Unclog Drain               | NN= Service Not Needed         |
| Clean Riser/Trash rack     | SC= Service Completed          |
| Add Dye?                   | NN= Service Not Needed         |
| Fountain/Aerator Condition | N/A= Not Applicable            |
| Mow/Weed eat               | NN= Service Not Needed         |
| Overview of the pond       |                                |